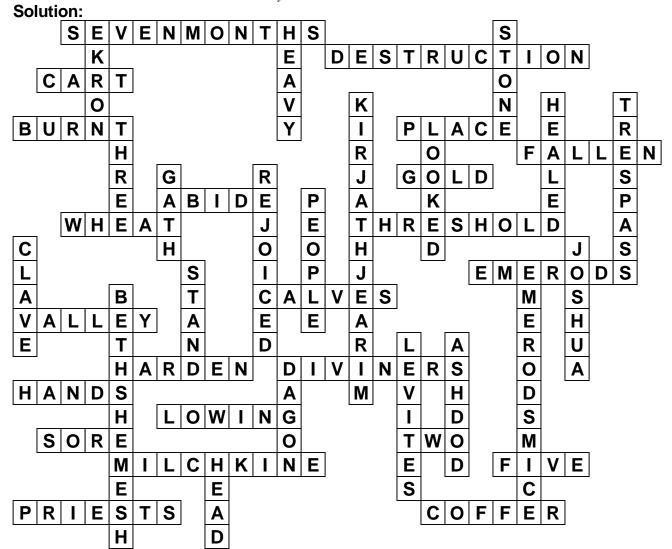

## 1 Samuel 5-6

by Garland Robinson

ANSWER: seektheoldpaths.com/puzzles/1Sam5-6.pdf (2w = 2 words, etc.) \*

## **ACROSS**

- 1 How long was the ark of God in the country of the Philistines?  $(2w)^*$
- 5 God brought \_\_ upon the people of Gath because they took the ark of God there
- 6 The Philistines made a new \_\_ to take the ark of God home
- 10 What kind of offering was made of the cows that pulled the cart?
- 12 When Dagon was fallen, they set him in his
- 14 The idol god Dagon was \_\_ on his
- face 17 Jewels of \_\_ were returned with
- the ark of God 6 18 The men of Ashdod said the ark of God shall not \_\_ with us
- 20 The men of Bethshemesh were reaping what kind of harvest?
- Where was it that no one ever
- walked again after Dagon fell 25 The Lord smote the people of
- Ashdod with \_\_\_ (tumors, boils,

- ulcers)
- 28 What the Philistines took home after the cows were tied to the cart to take it away
- 29 The men of Bethshemesh were reaping in the
- 32 What the Egyptians and Pharaoh had done to their hearts
- 33 The Philistines called for the priests and to decide what to do with the ark of God
- 34 When Dagon fell, his \_\_ were cut off
- 35 The kine (cows) that pulled the cart were \_\_ (bellowing, bawling) as they went
- **36** God's hand was \_\_ upon the people of Ashdod
- 37 The number of times Dagon fell
- 38 Tied to the cart to take the ark of God home (young heifer with calf)
- 40 How many Philistine lords were watching what the men of Bethshe-mesh would do with the

- 41 They did not tread on the threshold of Dagon after he fell
- 42 Where the Philistines placed the gifts they offered to the God of Israel (a box)

## **DOWN**

- 2 After leaving Gath, they took the ark of God here
- 3 The hand of the Lord was \_\_ upon them of Ashdod
- 4 The cows stopped beside a great when they got to Bethshemesh
- 7 Messengers were sent to this place to come get the ark of God
- 8 The Philistines thought they would be \_\_ if they sent the ark of God awav
- 9 The ark of God was not sent home empty. What kind of offering was sent with it?
- 11 To how many cities was the ark of God taken? 5
- 13 God smote the men of Bethshemesh because they \_\_ in the ark

- 15 Where the ark of God was taken after leaving Ashdod
- 16 The men of Bethshemesh \_\_ to see the ark of God
- 19 The Ekronites said, they brought the ark of God here to slay us and
- 22 What was done to the wood of the cart (split, break)
- 23 The cart came into the field of
- 24 The men of Bethshemesh said, "who is able to \_\_ before this holy Lord God"
- 26 Five golden \_\_ and five golden \_ were sent home with the ark of God (2w)\*
- 27 The cows pulling the cart (carrying the ark of God) went toward \_
- 30 Who took down the ark of the Lord from the cart?
- 31 Where the Philistines took the ark of God after capturing it
- 33 The ark of God was put in the house of the Philistine's idol god
- 39 When Dagon fell, his \_\_ broke off