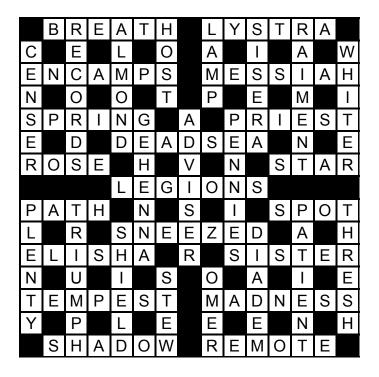

## BIBLE CROSSWORD X - SOLUTION

Across: 1 Breath, 5 Lystra, 10 Encamps, 11 Messiah, 12 Spring, 15 Priest, 16 Dead Sea, 17 Rose, 18 Star, 19 Legions, 20 Path, 22 Spot, 25 Sneezed, 27 Elisha, 28 Sister, 31 Tempest, 32 Madness, 33 Shadow, 34 Remote.

Down: 2 Records, 3 Almond, 4 Host, 5 Lamp, 6 Sisera, 7 Raiment, 8 Censer, 9 Whiter, 13 Gehenna, 14 Adviser, 15 Pennies, 20 Plenty, 21 Triumph, 23 Patient, 24 Thresh, 25 Shield, 26 Diadem, 29 Stew, 30 Omer.