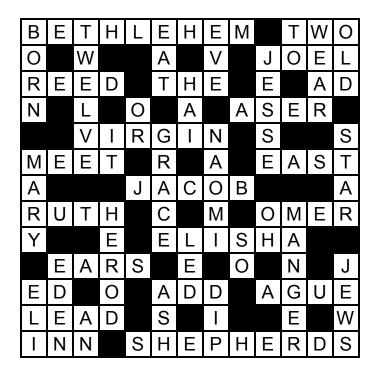

## CHRISTMAS CROSSWORD - SOLUTION

Across: 1 Bethlehem, 5 Two, 8 Joel, 9 Reed, 10 The, 12 Ad, 14 Aser, 15 Virgin, 20 Meet, 21 East, 22 Jacob, 23 Ruth, 25 Omer, 27 Elisha, 30 Ears, 32 Ed, 33 Add, 35 Ague, 36 Lead, 38 Inn, 39 Shepherds.

Down: 1 Born, 2 Twelve, 3 Eat, 4 Eve, 5 To, 6 Wear, 7 Old, 8 Jesse, 11 Hai, 13 Or, 16 It, 17 Grace, 18 Naomi, 19 Star, 20 Mary, 24 Herod, 25 Oh, 26 Manger, 28 Led, 29 So, 30 Eden, 31 Jews, 32 Eli, 33 Ash, 34 Dip, 37 An.