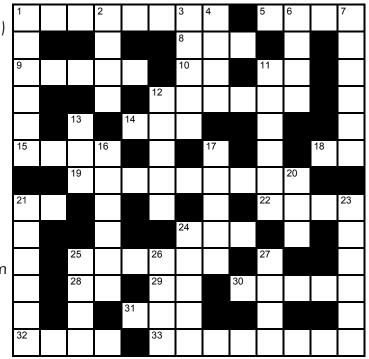

# CREATION CROSSWORD

### Across

- 1 The origin of life (8)
- 5 The gathering together of the waters were called these (4)
- 8 Made by a spider (3)
- 9 The trees were created on this day (5)
- 10 New Testament (abbreviated) (2)
- 11 To exist or occur (2)
- 12 This light was made to rule the night (6)
- 14 Atmosphere (3)
- 15 The first garden (4)
- 18 An undefined action or object (2)
- 19 One of the rivers originating in Eden (9)
- 21 Thus (2)
- 22 These were created on the fifth day (4)

- 24 The apostle John wrote with this (3)
- 25 The name of the firmament which God created (6)
- 28 In the year of our Lord (abbreviated) (2)
- 29 Alternatively (2)
- 30 The whales were created on this day (5)
- 31 Adam and Eve sewed leaves from this tree to make aprons (3)
- 32 Darkness was on the face of this before light was created (4)
- 33 God divided this from the light (8)

#### Down

- 1 These were created on the sixth day (6)
- 2 An area of land (4)
- 3 One who possesses (5)
- 4 Used to catch fish (4)
- 6 Always (4)

#### by Colin

- 7 This moved on the face of the waters (6)
- 11 Faith (6)
- 12 God created this on the first day (5)
- 13 To observe (3)
- 16 Cared for babies or children (6)
- 17 Removed (5)
- 20 To scatter seed (3)
- 21 The firmament was created on this day (6)

- © BiblePuzzles.org.uk
- 23 Two of these appeared on the fourth day (6)
- 24 Paul visited here on his first journey (5)
- 25 To possess (4)
- 26 The earth was this in the beginning (4)
- 27 The sun was to be this in the sky (4)