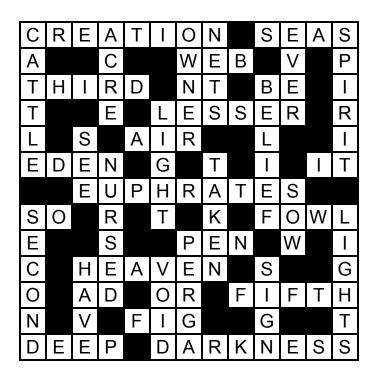

## **CREATION CROSSWORD - SOLUTION**

Across: 1 Creation, 5 Seas, 8 Web, 9 Third, 10 NT, 11 Be, 12 Lesser, 14 Air, 15 Eden, 18 It, 19 Euphrates, 21 So, 22 Fowl, 24 Pen, 25 Heaven, 28 Ad, 29 Or, 30 Fifth, 31 Fig, 32 Deep, 33 Darkness.

Down: 1 Cattle, 2 Acre, 3 Owner, 4 Nets, 6 Ever, 7 Spirit, 11 Belief, 12 Light, 13 See, 16 Nursed, 17 Taken, 20 Sow, 21 Second, 23 Lights, 24 Perga, 25 Have, 26 Void, 27 Sign.

Bible Crossword by BiblePuzzles.org.uk