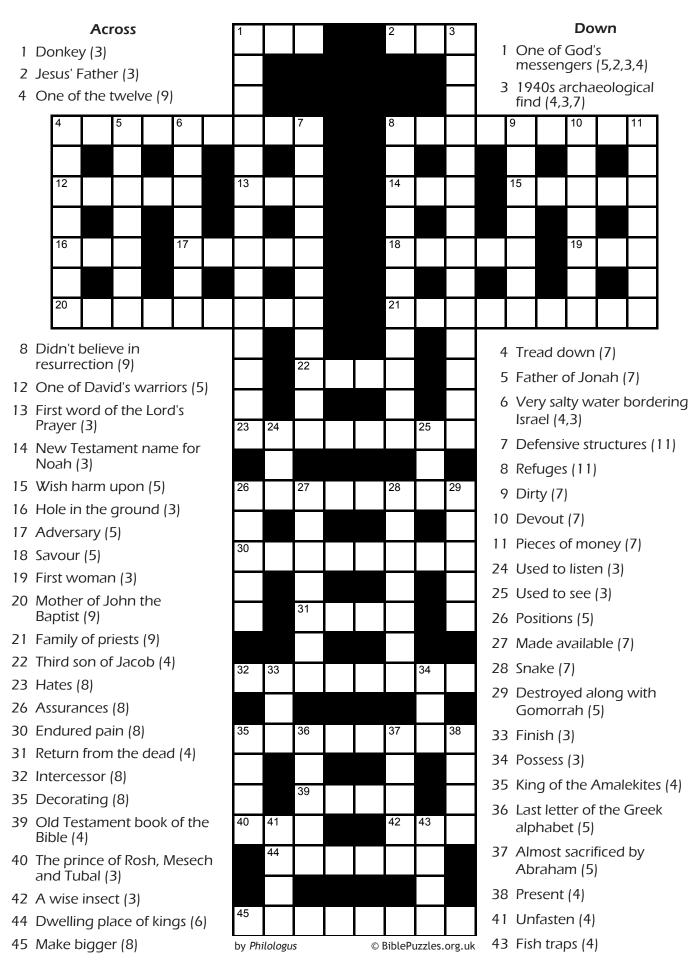

## CROSS-SHAPED BIBLE CROSSWORD



## CROSS-SHAPED BIBLE CROSSWORD - SOLUTION



Across: 1 Ass, 2 God, 4 Thaddaeus, 8 Sadducees, 12 Adina, 13 Our, 14 Noe, 15 Curse, 16 Pit, 17 Satan, 18 Taste, 19 Eve, 20 Elisabeth, 21 Aaronites, 22 Levi, 23 Despises, 26 Promises, 30 Suffered, 31 Rise, 32 Mediator, 35 Adorning, 39 Ezra, 40 Gog, 42 Ant, 44 Palace, 45 Increase.

Down: 1 Angel Of The Lord, 3 Dead Sea Scrolls, 4 Trample, 5 Amittai, 6 Dead Sea, 7 Strongholds, 8 Sanctuaries, 9 Unclean, 10 Earnest, 11 Shekels, 24 Ear, 25 Eye, 26 Posts, 27 Offered, 28 Serpent, 29 Sodom, 33 End, 34 Own, 35 Agag, 36 Omega, 37 Isaac, 38 Gift, 41 Open, 43 Nets.

Bible Crossword by BiblePuzzles.org.uk