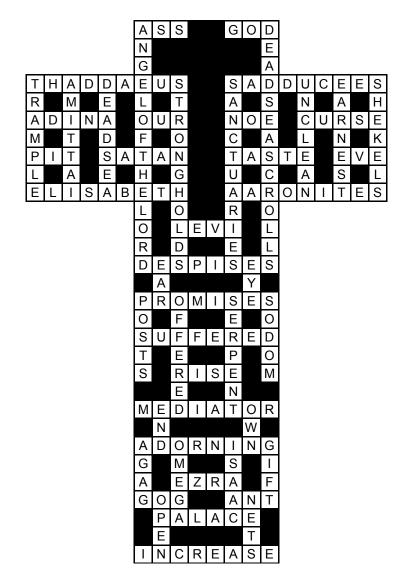

## CROSS-SHAPED BIBLE CROSSWORD - SOLUTION

Across: 1 Ass, 2 God, 4 Thaddaeus, 8 Sadducees, 12 Adina, 13 Our, 14 Noe, 15 Curse, 16 Pit, 17 Satan, 18 Taste, 19 Eve, 20 Elisabeth, 21 Aaronites, 22 Levi, 23 Despises, 26 Promises, 30 Suffered, 31 Rise, 32 Mediator, 35 Adorning, 39 Ezra, 40 Gog, 42 Ant, 44 Palace, 45 Increase.

Down: 1 Angel Of The Lord, 3 Dead Sea Scrolls, 4 Trample, 5 Amittai, 6 Dead Sea, 7 Strongholds, 8 Sanctuaries, 9 Unclean, 10 Earnest, 11 Shekels, 24 Ear, 25 Eye, 26 Posts, 27 Offered, 28 Serpent, 29 Sodom, 33 End, 34 Own, 35 Agag, 36 Omega, 37 Isaac, 38 Gift, 41 Open, 43 Nets.